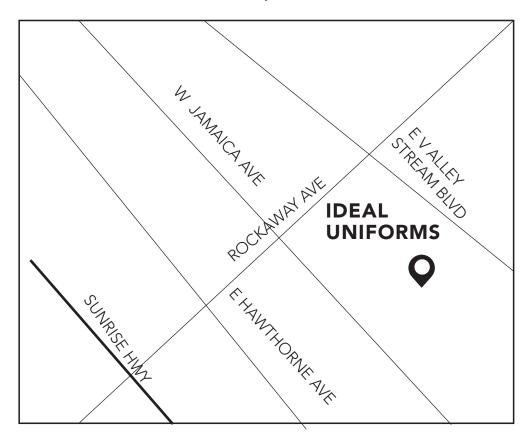

# **DIRECTIONS**

### **IDEAL UNIFORMS**

175 Rockaway Ave | Valley Stream, NY 11580 T (516) 354-8255 | F (516) 216-5931

#### PUBLIC TRANSPORTATION CLOSEST TO OUR STORE:

-The N4 bus to Rockaway Avenue

-E or J train to Jamaica station then take Freeport bound N4 bus bound to Rockaway Avenue

-Bus route near us include N4 and N1

#### **DRIVING INTERSECTION CLOSEST TO THE STORE:**

-Southern State Parkway Exit 15 then drive down Rockaway Parkway